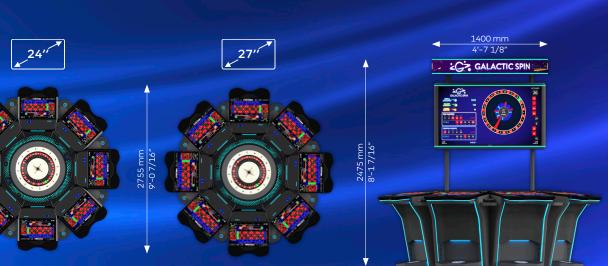

### **FEATURES**

- User-friendly interfaces with intuitive touchscreen controls
- Outstanding visibility of the roulette wheel made of super durable composite material with integrated LED lighting
- Superior seating comfort for an enjoyable gaming experience
- Built-in LED lighting shapes the wheel and the playing stations and follows the flow of the game
- Bill validator and ticket printer are visible and comfortably accessible
- Handy surfaces for snacks and drinks

DIMENSIONS

- Wireless and USB chargers for mobile phones
- Elegant double-sided topper with a circular animated LED sign that can attract players from across the casino

### CUSTOMIZATION

- Opt for a design combination that fits your casino best
- A variety of finishes and upholstery options are available

oject to change without notic

• Immersive, razor-sharp graphics on 24" Full HD and 27" 4K high-resolution displays