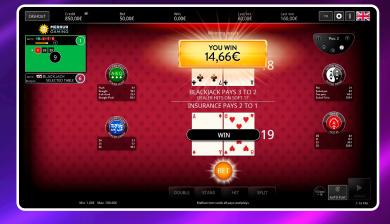

### **BLACKJACK**

The play is thrilling, the rules are clear, and the players love it. It's that simple. Especially if the blackjack game experience is as close to live as possible. An attractive virtual dealer on the big screen will have players hooked with an adrenaline rush to play which all means longer blackjack gaming sessions and higher revenues for the operators.