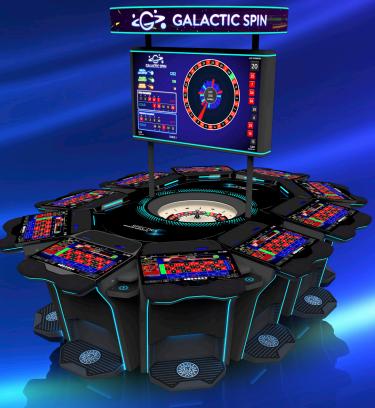

### GALACTIC SPIN: A stellar new game

Galactic Spin brings up excitement with three different games that take place after the bets are closed: Star numbers (Multipliers) - There can be up to seven Star numbers in each game and the multipliers can be as high as 900. Free spin - a lucky player may find out that they have received up to five free spins! Galactic Jackpot - A three-level Galactic Jackpot, contributing to an additional win.

### **LUCKY NUMBER JACKPOT**

An integrated multilevel **progressive jackpot** system enables casino operators to further increase their revenue, making the roulette game even more attractive with high potential wins. **The Multilevel Progressive Jackpot** can be set up (configured) as side bet.

#### HOTSPOT ROULETTE

Hotspot Roulette is an extremely exciting bet-multiplier feature. After bets are closed, random numbers are selected where players can win up to 900 times their bet!

### **FEATURES**

- User-friendly interfaces with intuitive touchscreen controls
- Outstanding visibility of the roulette wheel made of super durable composite material with integrated LED lighting
- Superior seating comfort for an enjoyable gaming experience
- Built-in LED lighting shapes the wheel and the playing stations and follows the flow of the game
- Bill validator and ticket printer are visible and comfortably accessible
- Handy surfaces for snacks and drinks

### **AVAILABLE GAME FEATURES**

- ROULETTE: Galactic Spin, Lucky number Jackpot, Hotspot Roulette, Remote Gaming Connection, Tournament mode
- **OPTIONS:** Virtual games and connection to live tables

## **ROULETTE - The ultimate queen of Casino Gaming**

The essence of the Roulette game is easy: the spin of the roulette wheel, the flick of the ball and the rush to place bets.

That's why so many players love a good game of roulette and that's also why Spectra Roulette is bound to succeed on any casino floor.

Spectra Electronic Roulette comes as Automated, Virtual/Video or Live and with different available game features.

Enhanced gaming experience with the wheel design in a super durable light grey composite material version with integrated LED lighting.

Increase the visibility and attractiveness of the game by showing hotspot numbers, jackpot amount, and jackpot winning animation on a topper and a LED sign on top of the Electronic Roulette.

8 Play Stations