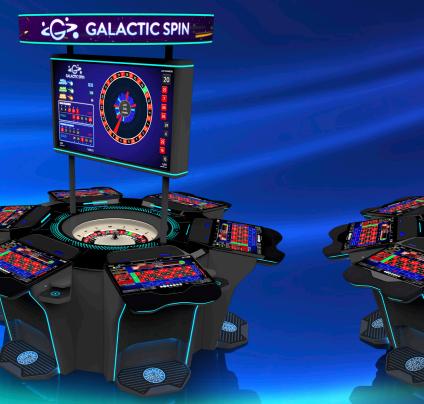

### GALACTIC SPIN: A stellar new game

Galactic Spin brings up excitement with three different games that take place after the bets are closed: Star numbers (Multipliers) - There can be up to seven Star numbers in each game and the multipliers can be as high as 900. Free spin - a lucky player may find out that they have received up to five free spins! Galactic Jackpot - A three-level Galactic Jackpot, contributing to an additional win.