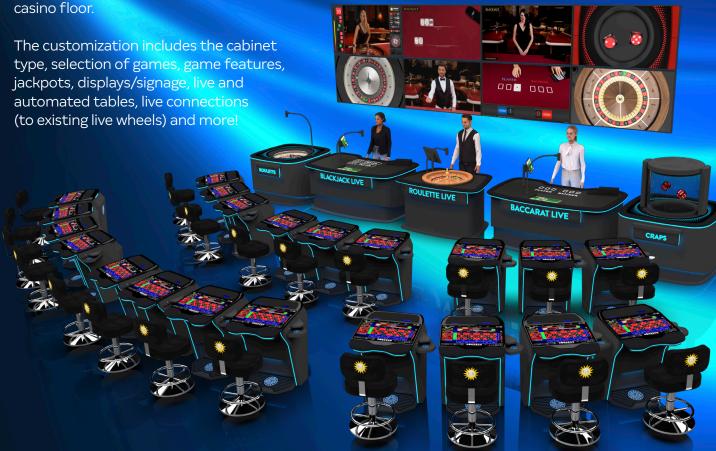

# MULTIGAME - A wide variety of options!

Operators can choose between different games (Roulette, Sic Bo, Craps, Baccarat) and technologies (automated, virtual/video, live). With the help of our dedicated team of designers and engineers you can create the ultimate setup for your

### MORE OPTIONS

4 Play Stations

6 Play Stations

5 Play Stations

10 Play Stations

### **BACCARAT**

For those days that you feel like playing in style. You just need to choose the winning hand, place your bets and the dealer will take care of the rest. Spectra Baccarat supports Live and Virtual gaming technologies all focused on player's comfort and longer gaming sessions.

### **BLACKJACK**

The play is thrilling, the rules are clear, and the players love it. It's that simple. Especially if the blackjack game experience is as close to live as possible. An attractive virtual dealer on the big screen will have players hooked with an adrenaline rush to play which all means longer blackjack gaming sessions and higher revenues for the operators.

## SIC BO

Place your bets and roll your dice! That's all you need for an exciting play. Dragons Jackpot and Multiplier Wins increases the overall excitement, boosts the adrenaline rush, and deepens the feeling of suspense, making it easier for the player to stay hooked.

### CRAPS

Automated Craps integrates a proprietary solution, which ensures a smooth operation, preventing the dices being placed on top of each other or over the border. We have also added a visual and audio emphasis to accentuate the adrenalin and the excitement while the dices are shaking.