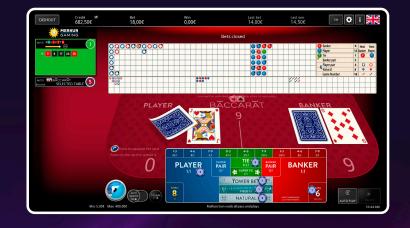

### **BACCARAT**

For those days that you feel like playing in style. You just need to choose the winning hand, place your bets and the dealer will take care of the rest. Spectra Baccarat supports Live and Virtual gaming technologies all focused on player's comfort and longer gaming sessions.