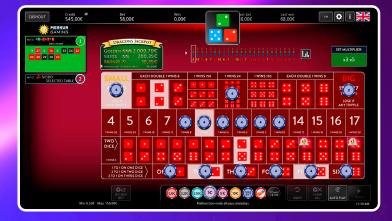

## SIC BO

Place your bets and roll your dice! That's all you need for an exciting play. Dragons Jackpot and Multiplier Wins increases the overall excitement, boosts the adrenaline rush, and deepens the feeling of suspense, making it easier for the player to stay hooked.