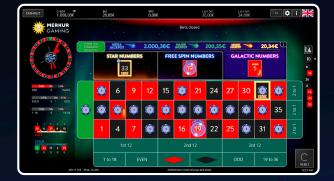

### GALACTIC SPIN: A stellar new game

Galactic Spin brings up excitement with three different games that take place after the bets are closed: Star numbers (Multipliers) - There can be up to seven Star numbers in each game and the multipliers can be as high as 900. Free spin - a lucky player may find out that they have received up to five free spins! Galactic Jackpot - A three-level Galactic Jackpot, contributing to an additional win.