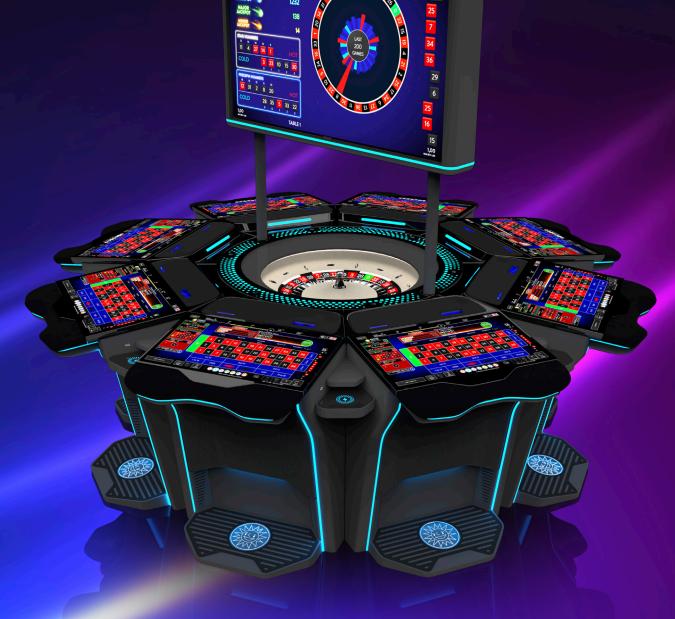

### **FEATURES**

- User-friendly interfaces with intuitive touchscreen controls
- Outstanding visibility of the roulette wheel made of super durable composite material with integrated LED lighting
- Superior seating comfort for an enjoyable gaming experience
- Built-in LED lighting shapes the wheel and the playing stations and follows the flow of the game
- Bill validator and ticket printer are visible and comfortably accessible
- Handy surfaces for snacks and drinks

### **AVAILABLE GAME FEATURES**

- ROULETTE: Galactic Spin, Lucky number Jackpot, Hotspot Roulette, Remote Gaming Connection, Tournament mode
- **OPTIONS:** Virtual games and connection to live tables