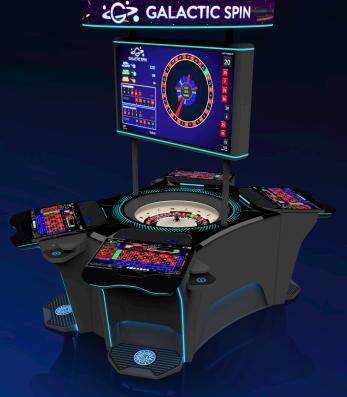

### GALACTIC SPIN: A stellar new game

Galactic Spin brings up excitement with three different games that take place after the bets are closed: Star numbers (Multipliers) - There can be up to seven Star numbers in each game and the multipliers can be as high as 900. Free spin - a lucky player may find out that they have received up to five free spins! Galactic Jackpot - A three-level Galactic Jackpot, contributing to an additional win.