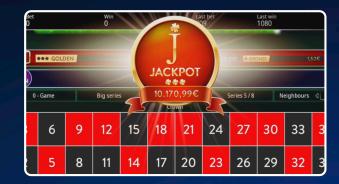

### **LUCKY NUMBER JACKPOT**

An integrated multilevel **progressive jackpot** system enables casino operators to further increase their revenue, making the roulette game even more attractive with high potential wins. **The Multilevel Progressive Jackpot** can be set up (configured) as side bet.