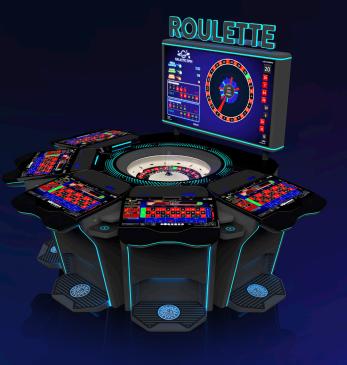

## **ROULETTE - The ultimate queen of Casino Gaming**

The essence of the Roulette game is easy: the spin of the roulette wheel, the flick of the ball and the rush to place bets.

That's why so many players love a good game of roulette and that's also why Spectra Roulette is bound to succeed on any casino floor.

Spectra Electronic Roulette comes as Automated, Virtual/Video or Live and with different available game features.

Enhanced gaming experience with the wheel design in a super durable light grey composite material version with integrated LED lighting.

Increase the visibility and attractiveness of the game by showing hotspot numbers, jackpot amount, and jackpot winning animation on a topper and a LED sign on top of the Electronic Roulette.

8 Play Stations