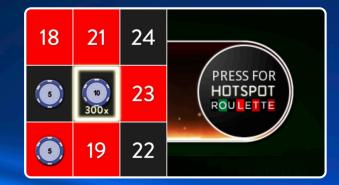

#### HOTSPOT ROULETTE

Hotspot Roulette is an extremely exciting bet-multiplier feature. After bets are closed, random numbers are selected where players can win up to 900 times their bet!