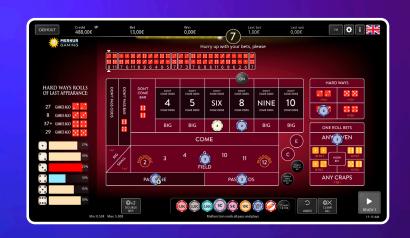

### CRAPS

Automated Craps integrates a proprietary solution, which ensures a smooth operation, preventing the dices being placed on top of each other or over the border. We have also added a visual and audio emphasis to accentuate the adrenalin and the excitement while the dices are shaking.