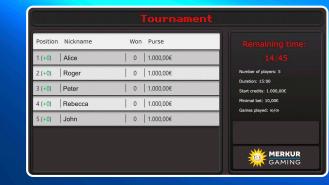

### **TOURNAMENT**

Tournament mode is a very useful/powerful marketing tool for casino promotions. On tournaments hours, with a proper marketing approach, the number of casinos guest increase. Additional tool for attract players on machines. Tournament is a competition involving multiple gaming machines (players).