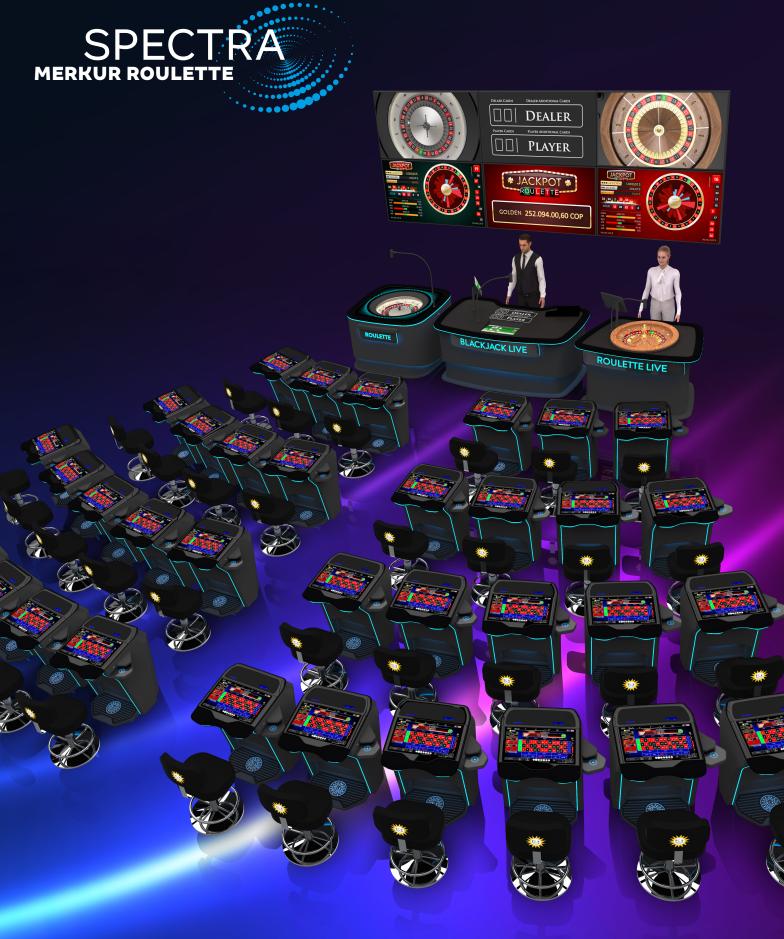

**Multigame** Amphitheatre

## **AVAILABLE GAME TABLES**

- Automated Roulette wheel
- Dealer-assisted Roulette table
- Blackjack height-adjustable live tables
- Virtual table games

## **FEATURES**

- Entirely customizable (select between various game tables, play stations, colours, and settings)
- Higher play rate brings up the excitement in the game and throughout the entire casino (compared to standard live games)
- Superior seating comfort for an enjoyable gaming experience
- Handy surfaces for snacks and drinks
- Wireless and USB chargers for mobile phones
- Select between a Live, Automated and Virtual game, or a combination thereof
- Multigame players can play different games simultaneously and switch between them
- Available tournament mode as a powerful marketing tool for casino promotions
- The video wall can display live game streams, statistics, or other promotional and entertainment content, strengthening the engagement even further

## **CUSTOMIZATION**

- Opt for a design combination that fits your casino best
- A variety of finishes and upholstery options are available
- POWERED BY SPINTEC GAMING TECHNOLOGY

www.merkur-gaming.com