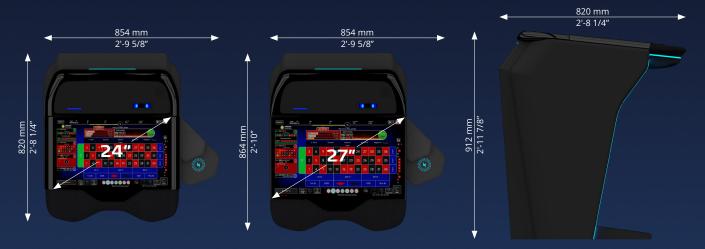

## PLAYER DISPLAYS AVAILABLE IN TWO SIZES

 Playing stations with immersive, razor-sharp graphics on 24" Full HD and 27" 4K high-resolution displays