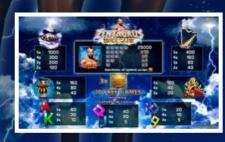

## **Quick Facts**

Get to know CLASH LINK, the revolutionary Linked Progressive Jackpot that takes excitement to new heights! Due to the unique Triple Trigger mechanic players have three different ways to enter the Bonus Feature.

CLASH LINK is played with 3 to 8 visible symbols per reel and players are confronted with different scenarios every time – so they are kept close to the next feature or the next big win. In addition, the Dynamic Ways mechanic guarantees interaction with up to 32,768 ways.

The CLASH LINK Jackpot is a dual force, featuring two incredible games: Ancient Clash and Fantastic Clash.

#### **Free Games**

- · 3x Free Games symbols or the Free Games Trigger Field start unlimited Free Games.
- · Free Games are played top-down.
- · Cash Prizes, Bonus and Jackpot Reel can be reached through Trigger Fields.
- · Free Games end when Skull Trigger Field is hit.

#### **Bonus**

6 or more Feature symbols or the Bonus Trigger Field start the Feature. Play Triple Trigger to activate Percieved Persistance Feature for a third way to reach the Bonus.

Bonus Feature contains Hold & Spin function. Arrow symbols extend reels to enhance chances of obtaining more Feature symbols. The Feature ends if all active fields on reels are filled with Feature symbols or the respin counter is 0.

3 Grand Feature symbols lead to the win of the Grand Jackpot. 1 or 2 Grand Feature symbols trigger Jackpot Reel.

Triple Trigger randomly enhances Bonus wins.

Complete Area Bonus to double your total Bonus win.