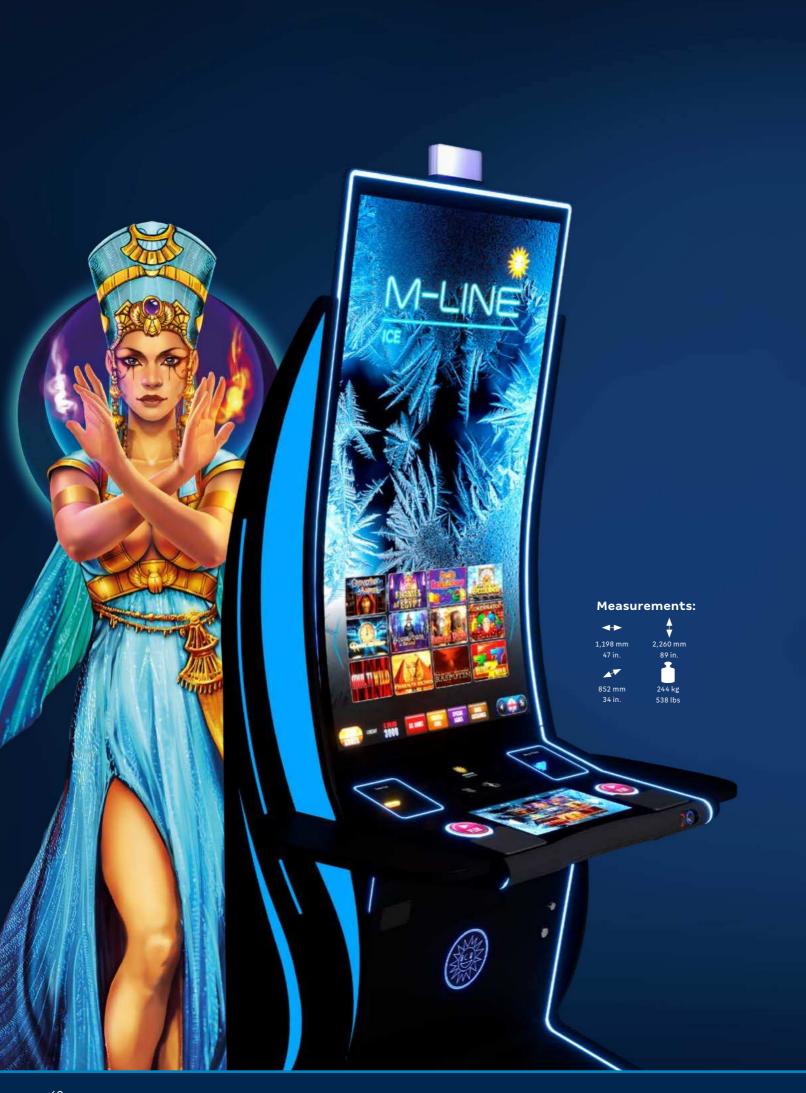

Volatility | O O O

Are you looking for the proven performer multigame package from MERKUR? Look no further and get to know our M-Line. Available in various versions, from M-Line Water to M-Line Fruits, we ensure that the perfect multigame package awaits you and your players. There's no better way to explore our extensive MERKUR GAMING library. With a revamped meter panel and a user-friendly menu screen, M-Line seamlessly aligns with players of all types, ensuring an elevated level of comfort. Rest assured, with M-Line, your players will experience the complete MERKUR GAMING journey.