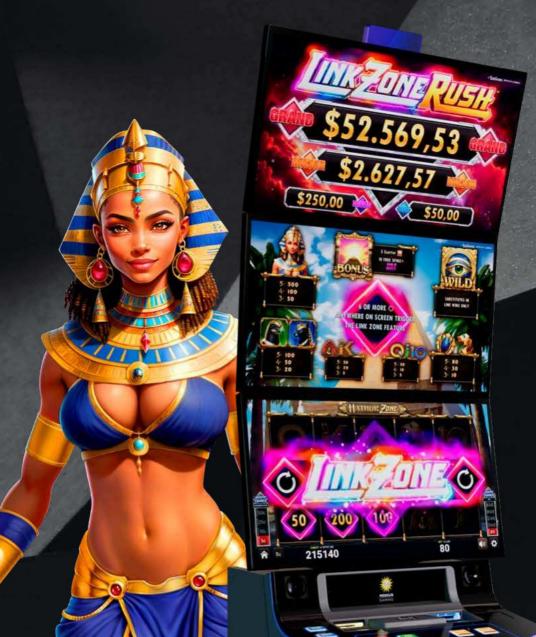

#### Action until the last spin

The FIVE respin feature whisks you away to faraway and mysterious Egypt. In the shadow of the great and ancient pyramids, you can take your chance at exciting cash games with fantastic wins.

# How do I recognise a game with the FIVE Feature?

Games that include the FIVE Feature have a pyramid symbol on the Game Button. These are currently the games Cash Fruits FIVE and Seven Wild FIVE.

#### Triggering the FIVE Feature

To start the feature, you'll need to land at least five Scatter symbols.

#### The FIVE Feature

When the feature is triggered, the amounts shown on the individual Scatter symbols (pyramids) in the basic game are matched 1:1 – including their positioning – as a guaranteed win.