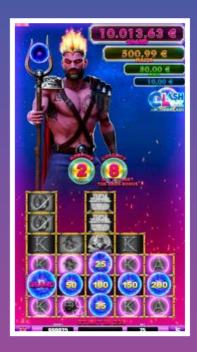

## **Quick Facts**

Get to know CLASH LINK, the revolutionary Linked Progressive Jackpot that takes excitement to new heights! Due to the unique Triple Trigger mechanic players have three different ways to enter the Bonus Feature.

CLASH LINK is played with 3 to 8 visible symbols per reel and players are confronted with different scenarios every time – so they are kept close to the next feature or the next big win. In addition, the Dynamic Ways mechanic guarantees interaction with up to 32,768 ways.

The CLASH LINK Jackpot is a dual force, featuring two incredible games: Ancient Clash and Fantastic Clash.

#### Reel Up

When arrow symbol appears on reel, the reel expands upwards. 8 symbols per reel are max. Double arrow expands the reel by two fields.

#### Trigger Fields

Above all reels are Trigger Fields that can grant Cash Prizes, Free Games or the Bonus.

#### Jackpot Reel

One of the 4 Jackpots can be won - Mini, Minor, Major and Grand.