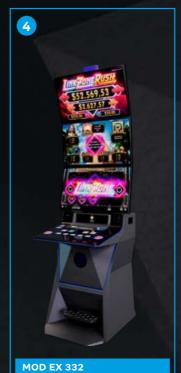

ghts, the MOD EX seamlessly transitions from Slant Top to Upright.

- Performer's Edge: Meet the Performer our new control unit that's packed with modular expansion options. It's your gateway to limitless gaming possibilities and extraordinary adventures.
- 6 Illuminating Excellence: Experience a subtle yet captivating lighting concept that directs the players attention precisely where it belongs the screen and the game.
- Radiant Rainbow LED: Lighting components use incredible Rainbow LEDs that add a splash of colour and vibrancy to the players gaming world.
- 8 Sleek Spacegrey Design: Embrace the future with our modern and clean design, featuring the elegant «space grey» colour.

#### Screens



#### Base



#### Body



# **MOD EX 332**



#### Measurements:



Base measurements





















## **Quick Facts**

MERKUR GAMING is proud to present a new state-of-the-art 4-Level Jackpot System offering world-class playability, entertainment and Features. With beautifully detailed and rich graphics, diverse and thrilling themes and brand-new math concepts based on global research, LINK WAVE is a breath of fresh air on any casino floor.









The amazing Wave Respin Feature and additional Wave Boost Bet offer players exciting ways to win Jackpots and earn rich rewards.

The game also offers a fascinating Perceived Persistence mechanic, for even more frequent Wave Respin Feature triggers.

Each game also offers a unique Free Games experience, rewarding players with big wins and intense entertainment.

Get ready and start riding the LINK WAVE!

## **Free Spins Bonus F