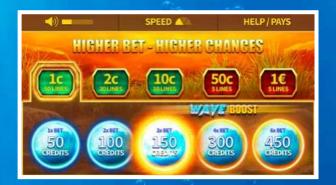

#### **Wave Boost**

Playing Wave Boost means: Higher Bet – Higher Chances. Using Wave Boost lets players experience the Transforming Feature within the Base Game and expands the Wave Respin Feature to the Mega Wave Respin Feature.