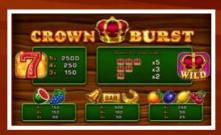

# CROWN BURST

Get ready to harvest your juicy fortune. This classic fruit slot packs a punch with every spin when the mighty Crown appears to boost your wins. Dive into a fruity adventure and let these reels serve up a fruit-filled feast of rewards.

#### **Base Game**

With 20 win lines bursting with fruity fun, each spin is packed with delicious and zesty fruits. When the Crown lands, it expands on reel, multiplying wins by up to x5 and sparking a juicy celebration of big wins. Get ready for a fruity party.