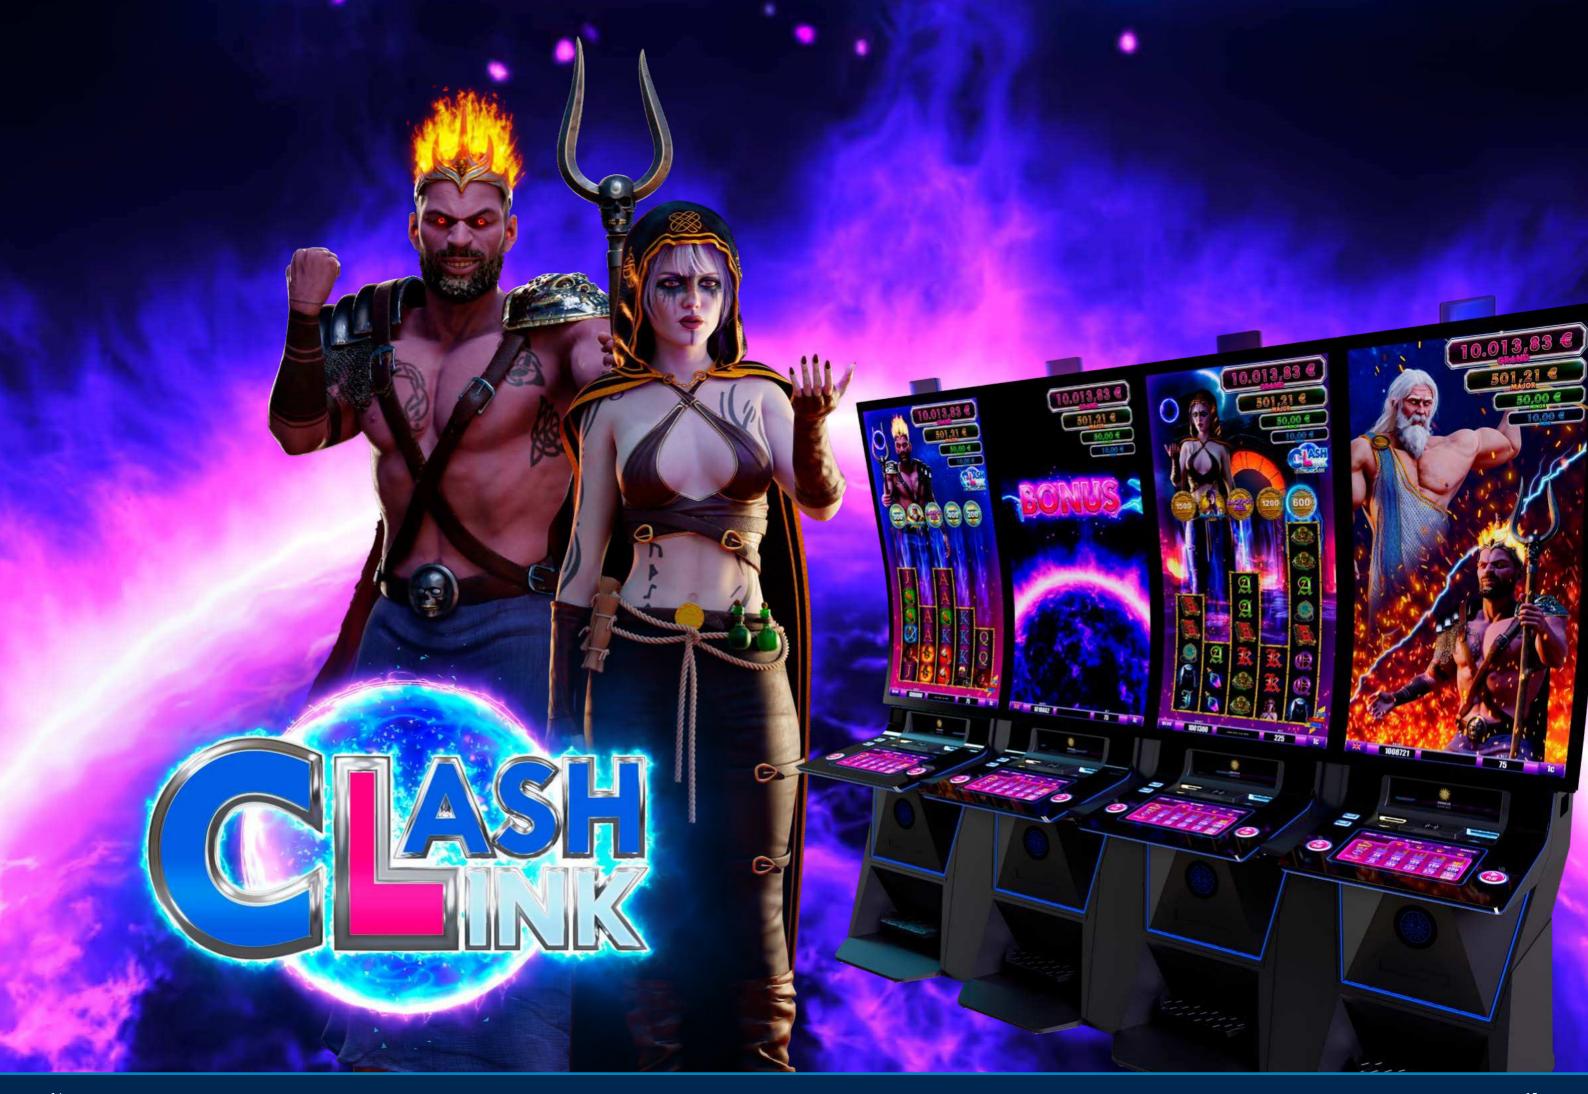

## **Quick Facts**

Get to know CLASH LINK, the revolutionary Linked Progressive Jackpot that takes excitement to new heights! Due to the unique Triple Trigger mechanic players have three different ways to enter the Bonus Feature.

CLASH LINK is played with 3 to 8 visible symbols per reel and players are confronted with different scenarios every time – so they are kept close to the next feature or the next big win. In addition, the Dynamic Ways mechanic guarantees interaction with up to 32,768 ways.

The CLASH LINK Jackpot is a dual force, featuring two incredible games: Ancient Clash and Fantastic Clash.