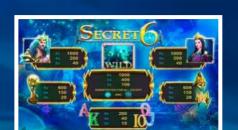

#### **Base Game**

Take the plunge into an epic underwater adventure and uncover the secrets of the sunken city. With 20 win lines and hidden treasures waiting for you at every spin, this journey is packed with mystery and excitement.

#### Secret 6 Feature

Venture into the depths of Atlantis and uncover the secrets of the ancient world The Secret 6 Feature is awakened when six Atlantis symbols appear in the Base Game or three during Free Games, setting off a thrilling Hold and Spin Feature. Fill the screen and claim the Grand Jackpot, hidden beneath the waves of this mythical realm.

Unlock eight mystical Free Games with three Scatter symbols, with three Atlantis symbols lighting up the Secret 6 Feature counter and staying active throughout. Just three more Atlantis symbols trigger the Secret 6 Feature. Dive in and let the magic of the deep guide you to hidden treasures.