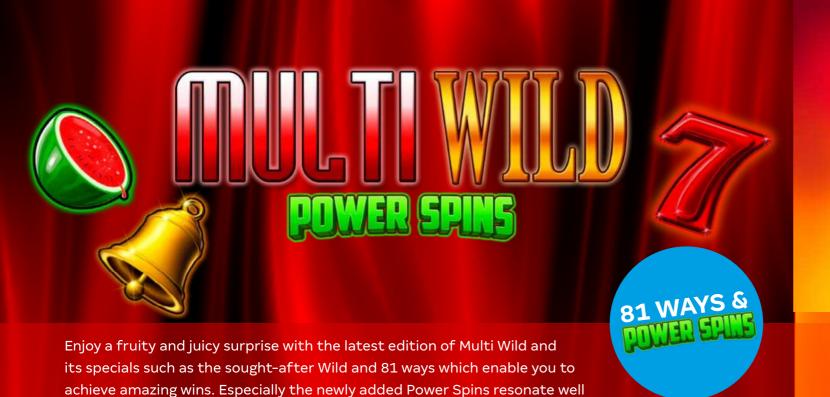

Volatility | O O O

Fruit Burst, one of the hottest fruit games in our portfolio, with a lot of action, especially caused by bursting Wilds and scattered golden and silver stars. This game not only offers hot fruits and tempting wins, but also sought-after Power Spins. Get spinning and enjoy the quadrupled fun thanks to the newly added Power Spins.

with player's demands and give the latest Multi Wild edition an extra edge.

#### **Base Game**

The desired Wild makes large win opportunities possible. Winning combinations with Wild symbols get multiplied. Multiplicators up to x8 are possible, when 4 Wilds appear in a winning combination.

#### POWER SPINS

Quadruple the gaming fun with Power Spins!

When wins are bigger or equal to x4 total bet,

Power Spins can be selected. Achieved wins during

Power Spins can be reused for a new Power Spins

series. Experience the quadrupled excitement and
joy of Power Spins now!

Wild

Scatter

**POWER SPINS** 

**Expanding Wild and Scatters** 

Quadruple the gaming fun with Power Spins!
When wins are bigger or equal to x4 total bet, Power
Spins can be selected. Achieved wins during Power
Spins can be reused for a new Power Spins series.
Experience the quadrupled excitement and joy of
Power Spins now!