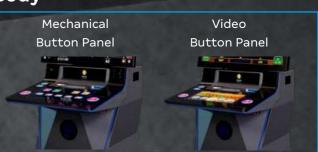

#### Let's dive into our MODULAR EXPERIENCE:

- Modular Marvel: The MOD EX boasts a modular housing system, comprising a sturdy base, sleek body, and vibrant screens.
- 2 Choose Your View: With an array of monitor variants, you can pick the perfect display that suits your players. Crystal-clear visuals and immersive gaming are certain.
- 3 Control in Your Hands: Opt for traditional mechanical buttons or a cutting-edge video panel it's your call.
- Heightened Excitement: Versatility is key. With bases available in different heights, the MOD EX seamlessly transitions from Slant Top to Upright.

#### **Mystic Link Features:**

- 4-Level Jackpot System with 2 linked Progressives and 2 Bonus prizes
- Player selectable multi denomination
- 6 different games
- Power Bet
- Super Spins Hold & Spin Feature
- Supports Video Button Panel