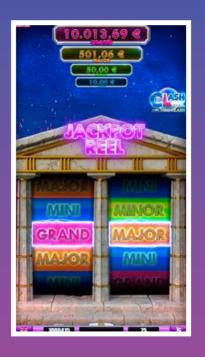

#### Jackpot Reel

One of the 4 Jackpots can be won - Mini, Minor, Major and Grand.

#### **Free Games**

- · 3x Free Games symbols or the Free Games Trigger Field start unlimited Free Games.
- · Free Games are played top-down.
- · Cash Prizes, Bonus and Jackpot Reel can be reached through Trigger Fields.
- · Free Games end when Skull Trigger Field is hit.

3 Grand Feature symbols lead to the win of the Grand Jackpot. 1 or 2 Grand Feature symbols trigger Jackpot Reel.

Triple Trigger randomly enhances Bonus wins.

Complete Area Bonus to double your total Bonus win.