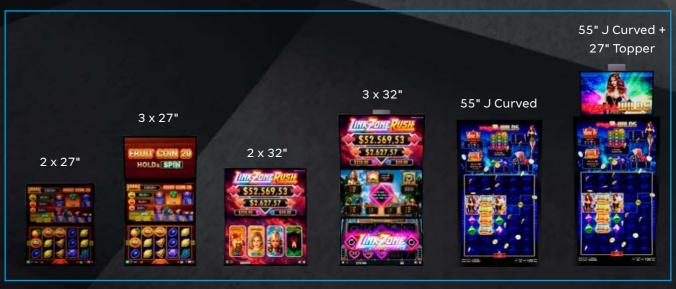

s your call.
- Heightened Excitement: Versatility is key. With bases available in different heights, the MOD EX seamlessly transitions from Slant Top to Upright.

- Performer's Edge: Meet the Performer our new control unit that's packed with modular expansion options. It's your gateway to limitless gaming possibilities and extraordinary adventures.
- 6 Illuminating Excellence: Experience a subtle yet captivating lighting concept that directs the players attention precisely where it belongs the screen and the game.
- Radiant Rainbow LED: Lighting components use incredible Rainbow LEDs that add a splash of colour and vibrancy to the players gaming world.
- 8 Sleek Spacegrey Design: Embrace the future with our modern and clean design, featuring the elegant «space grey» colour.

#### Screens



#### Base



#### Body



# **MOD EX 332**



#### Measurements:



Base measurements





















## **Quick Facts**

MERKUR GAMING is proud to present a new state-of-the-art 4-Level Jackpot System offering world-class playability, entertainment and Features. With beautifully detailed and rich graphics, diverse and thrilling themes and brand-new math concepts based on global research, LINK WAVE is a breath of fresh air on any casino floor.









The amazing Wave Respin Feature and additional Wave Boost Bet offer players exciting ways to win Jackpots and earn rich rewards.

The game also offers a fascinating Perceived Persistence mechanic, for even more frequent Wave Respin Feature triggers.

Each game also offers a unique Free Games experience, rewarding players with big wins