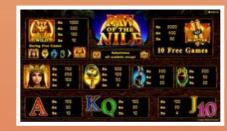

Also with 10 lines

70

Also with

Also with 5, 10 or 20 lines

Also with 10 & 20 line

Also with 5 or 10 lines

Also with 5 lines

Unleash ancient power in Paw of the Nile, where the wilds are as fierce as the pharaoh's roar, and Free Games lead to unforeseen treasures beyond the pyramids. Let the mighty Sphinx guide you to legendary riches.

#### Free Games & Wild Feature

Unlock ten Free Games by landing three or more Papyrus rolls. During Free Games, the Wild Feature activates as mysterious Sphinxes appear. The more Sphinx symbols you collect, the more high-value symbols transform into Sphinxes, boosting your wins and granting extra spins during Free Games with every transformation.