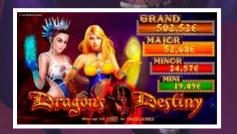

Volatility 0000

Prepare for an epic adventure where fortune calls and dragons dominate the skies. Enter a world of fantasy and magic as the fierce Fire and Ice Dragon challenge the Black Dragon to decide your fate. Join two fearless warriors as they battle alongside mighty dragons, wielding magic and unmatched bravery to shape the future. Are you ready to become part of this legendary quest? Spin now to uncover your destiny among dragons.

#### Base Game & Wheel of Destiny

Get ready to play across 50 win lines with many features to discover. Activate the Fire and Ice Features during the Base Game: Fire randomly adds wilds to the reels, while Ice freezes a chosen symbol awarding respins. A Blue or Red Dragon Eye unlock the sought-after Wheel of Destiny, where you can trigger 15 Free Games or enter the Jackpot Bonus.

#### **Jackpot Bonus**

Play a match three pick bonus, where you select Dragon Eggs and watch baby dragons choose your destiny. Choose your eggs wisely and let the dragons bring fortune.

#### Free Games

Unlock Free Games through the mystical Wheel of Destiny and immerse yourself in thrilling spins packed with epic rewards. Watch as extra wilds appear, turning every spin into a chance for massive wins. Collect Dragon Eyes to ascend the Ladder of Fortune, where each step can unleash more Free Games or powerful multipliers, soaring up to an astonishing x16. Embrace the magic and spin your way to legendary riches.