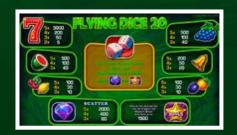

# BONUS FLYING DICE

Get ready to elevate your gaming experience to new heights with Flying Dice – where every spin promises adventure on 20 electrifying win lines! Buckle up for a thrill-packed journey through the skies as you spin your way to sky-high winnings!

#### **Base Game**

Experience the ultimate slot adventure that takes you to new heights of excitement! Get ready to roll the dice and soar through the clouds as you chase big wins and thrilling Feature.

When the Flying Dice Wild lands on the reels, it expands to cover the entire reel. Feel the rush as your winnings multiply.

#### **Mystery Bonus**

Unlock the Mystery Bonus feature by getting 3x Bonus symbole on reel 1, 3 and 5 and let the clouds part to reveal incredible treasures. Then you have the choice to pick one symbol, where a multiplicator will be awarded. The Mystery Bonus comes with a stunning win multiplier that can soar up to a jaw-dropping 75x your bet!