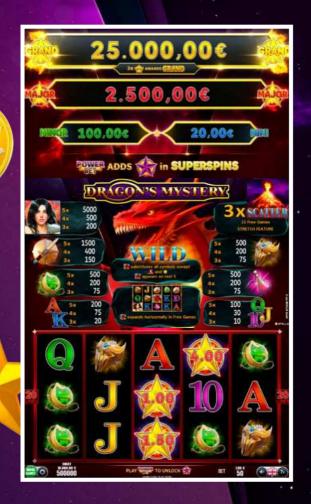

FIVE JACKPOT. ACTION UNTIL THE LAST SPIN!

Are you ready for an exciting journey through the sparkling and unfathomable MERKUR Universe?

MERKUR GAMING proudly presents the latest star to the wide product portfolio – the MERKUR MYSTERY. This eye-catcher brings more excitement to your casino floor. The amazing win animation on all screens in particular drives action and create a new level of entertainment!

The depths of space are infinite and mystical - so is the brand-new MERKUR MYSTERY! Nobody knows when the MERKUR starburst will hit and reward you. From copper till gold the prices are as vast as the universe. They surely will leave you starstruck. What more can you hope for?

The Jackpot is customisable to an either 1-, 2-, 3- or 4-level progressive system. Good to hear for Jackpot fans, the Jackpot is compatible with nearly the entire MERKUR game library. This adds an extra edge to the existing game titles. Get playing and join us on an unforgettable journey through the Jackpot universe to solve the exciting mystery!

# Facts and Features

- 1-, 2-, 3- or 4-level Jackpot system
- Controller-managed and coin-in driven
- Completely game-independent Progressives
- Jackpot Configuration according to your wishes and needs
- Compatible with all current MERKUR HD cabinets
- Flexible bank sizes
- Scrolling banner shows previous wins
- No signage is needed to display the Progressives
- Optional "Must-hit-before" function