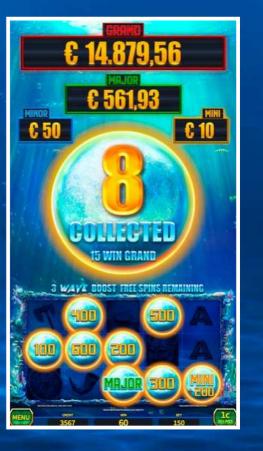

# (Mega) Wave Respin Feature

- · 6 or more scattered Wave Balls trigger the Feature.
- · 3 Free Spins are rewarded, and all Wave Balls are held in their position. Whenever an additional Wave Ball occurs, Respin counter goes back to 3. Each Wave Ball contains a credit prize, Mini, Minor or Major Jackpot. 15 Wave Balls award Grand Jackpot.

#### Jackpot Reel

One of the 4 Jackpots can be won - Mini, Minor, Major and Grand.