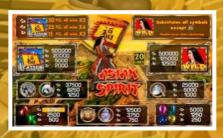

10 & 20 LINES

Step into the world of Asian Spirit – join the fearless fighter, follow the mysterious flag to hidden treasures, discover Lucky Pandas, and enjoy energising Free Games with powerful multipliers to boost your wins.

#### **Base Game**

Follow the Great Wall of China to ancient treasures and fortune, with 10 or 20 win lines to choose from, Lucky Panda Rewards, and Free Games packed with powerful multipliers. Win up to 50 Free Games, each enhanced with a stunning multiplier that boosts your winnings by up to x5! Also, the Samurai helps you to achieve great fortunes by substituting for other symbols and doubling your wins.

Discover your destiny with Asian Spirit.

#### **Free Games**

Gather 3 flags to unlock 15 Free Games with a multiplier of x3, or aim higher with 5 flags to unleash a colossal 50 Free Games boosted by a multiplier of x5! To keep the excitement going, Free Games can be extended for even more action.