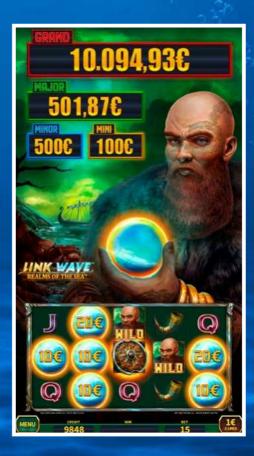

#### Realms of the Sea

· Wave Wild Free Spins Bonus: Each Wild replaces all symbols horizontally to the right with Wild.

# (Mega) Wave Respin Feature

- · 6 or more scattered Wave Balls trigger the Feature.
- · 3 Free Spins are rewarded, and all Wave Balls are held in their position. Whenever an additional Wave Ball occurs, Respin counter goes back to 3. Each Wave Ball contains a credit prize, Mini, Minor or Major Jackpot. 15 Wave Balls award Grand Jackpot.