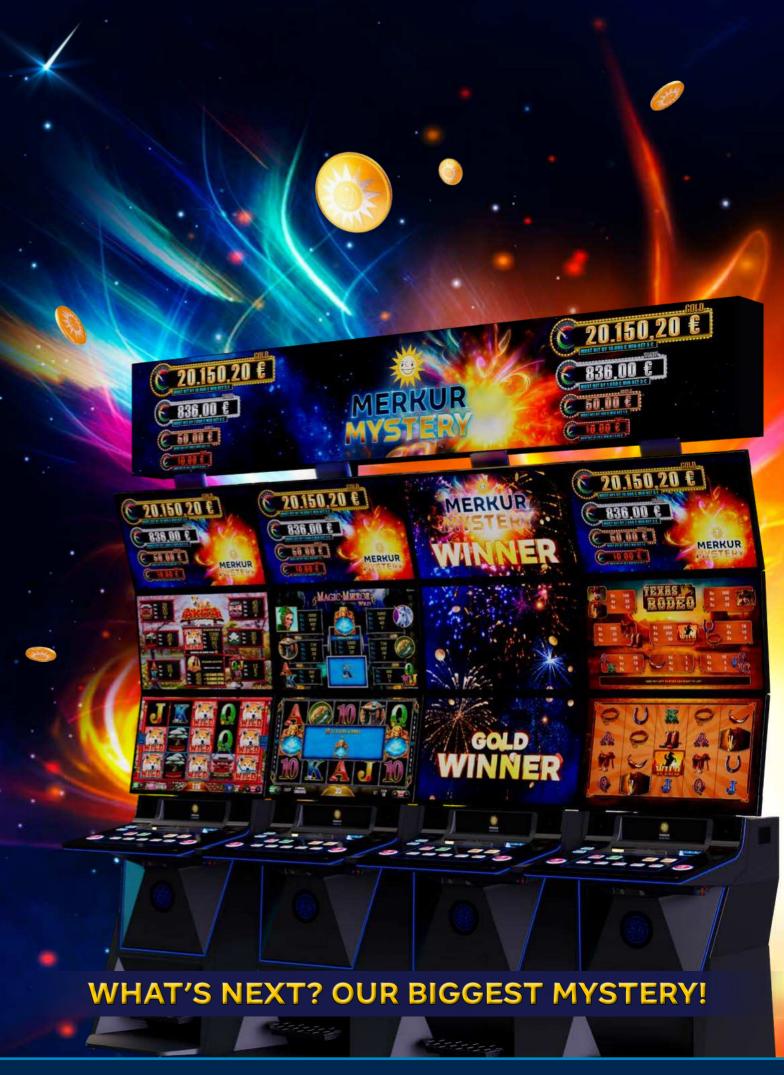

FIVE JACKPOT. ACTION UNTIL THE LAST SPIN!

Are you ready for an exciting journey through the sparkling and unfathomable MERKUR Universe?

MERKUR GAMING proudly presents the latest star to the wide product portfolio – the MERKUR MYSTERY. This eye-catcher brings more excitement to your casino floor. The amazing win animation on all screens in particular drives action and create a new level of entertainment!

The depths of space are infinite and mystical - so is the brand-new MERKUR MYSTERY! Nobody knows when the MERKUR starburst will hit and reward you. From copper till gold the prices are as vast as the universe. They surely will leave you starstruck. What more can you hope for?

The Jackpot is customisable to an either 1-, 2-, 3- or 4-level progressive system. Good to hear for Jackpot fans, the Jackpot is compatible with nearly the entire MERKUR game library. This adds an extra edge to the existing game titles. Get playing and join us on an unforgettable journey through the Jackpot universe to solve the exciting mystery!

# Facts and Features

- 1-, 2-, 3- or 4-level Jackpot system
- Controller-managed and coin-in driven
- Completely game-independent Progressives
- Jackpot Configuration according to your wishes and needs
- Compatible with all current MERKUR HD cabinets
- Flexible bank sizes
- Scrolling banner shows previous wins
- No signage is needed to display the Progressives
- Optional "Must-hit-before" function