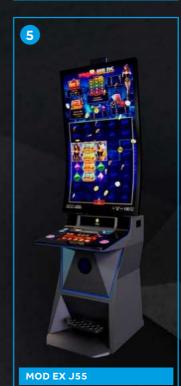

# **ZONIC CURVED**

# Immerse Yourself in a New Reality:

Dive into breathtaking visual worlds that envelop your senses. Our ZONIC Curved offers an immersive gaming experience that makes your guests feel like they are directly involved in the action.

#### **Expanded Field of View:**

From now on, your guests will enjoy an expanded field of view thanks to the elegantly curved screen. Experience every detail of the game in full glory without compromising on comfort and clarity.

#### **Ergonomics Redefined:**

The ZONIC Curved supports natural viewing habits. The screen is designed to seamlessly adapt to our field of vision, ensuring a comfortable and ergonomic viewing experience.

#### Stylish and Modern:

Give your casino a modern touch. The ZONIC Curved is not just functional but also a design statement that combines innovation and aesthetics.

#### Features:

- Breathtaking 55" Curved monitor
- Ergonomically designed
- Available with classic button panel or video button panel
- Attractive LED rainbow lighting concept

- Wireless charging
- Comfortable palm rest and optimized button technology
- Available with our M-Line Ice and new Jackpots like LINK WAVE and CLASH LINK