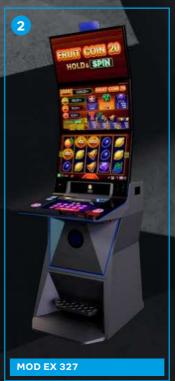

After celebrating its launch in 2024, the MOD EX has taken casino floors by storm – and will continue to do so in 2025. Our newest cabinet not only impresses with its stylish design but also with its incomparable adaptability. The base, body, and screens of the MOD EX are flexibly configurable, allowing them to be tailored precisely to the needs and desires of our customers, making the gaming experience truly one-of-a-kind.

# INFINITE INNOVATION, ONE MODULE AT A TIME.

Are you ready to take gaming adventures to a whole new level? The state-of-the-art MOD EX redefines entertainment in every spin. It boasts a modular housing system which allows for endless customization, features a subtle yet captivating lighting concept and embraces the future with its modern and clean design.

#### Let's dive into our MODULAR EXPERIENCE:

- Modular Marvel: The MOD EX boasts a modular housing system, comprising a sturdy base, sleek body, and vibrant screens.
- 2 Choose Your View: With an array of monitor variants, you can pick the perfect display that suits your players. Crystal-clear visuals and immersive gaming are certain.
- 3 Control in Your Hands: Opt for traditional mechanical buttons or a cutting-edge video panel it's your call.
- Heightened Excitement: Versatility is key. With bases available in different heights, the MOD EX seamlessly transitions from Slant Top to Upright.

- Performer's Edge: Meet the Performer our new control unit that's packed with modular expansion options. It's your gateway to limitless gaming possibilities and extraordinary adventures.
- 6 Illuminating Excellence: Experience a subtle yet captivating lighting concept that directs the players attention precisely where it belongs the screen and the game.
- Radiant Rainbow LED: Lighting components use incredible Rainbow LEDs that add a splash of colour and vibrancy to the players gaming world.
- 8 Sleek Spacegrey Design: Embrace the future with our modern and clean design, featuring the elegant «space grey» colour.