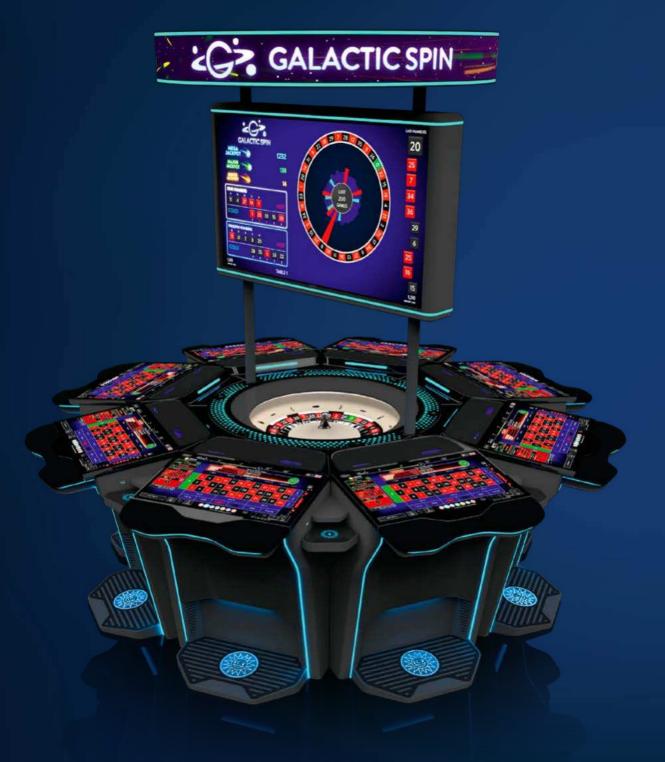

#### **ROULETTE - THE ULTIMATE QUEEN OF CASINO GAMING**

Spectra Electronic Roulette comes as Automated, Virtual/Video or Live and with different available game features.

Enhanced gaming experience with the wheel design in a super durable light grey composite material version with integrated LED lighting.

Increase the visibility and attractiveness of the game by showing hotspot numbers, jackpot amount, and jackpot winning animation on a topper and a LED sign on top of the Electronic Roulette.

#### **FEATURES**

- · User-friendly interfaces with intuitive touchscreen controls
- · Outstanding visibility of the roulette wheel made of super durable composite material with integrated LED lighting
- · Superior seating comfort for an enjoyable gaming experience
- · Built-in LED lighting shapes the wheel and the playing stations and follows the flow of the game
- Bill validator and ticket printer are visible and comfortably accessible
- · Handy surfaces for snacks and drinks
- · Wireless and USB chargers for mobile phones
- · Elegant double-sided topper with a circular animated LED sign that can attract players from across the casino

#### **AVAILABLE GAME FEATURES**

- · ROULETTE: Galactic Spin, Lucky number Jackpot, Hotspot Roulette, Remote Gaming Connection, Tournament mode
- · OPTIONS: Virtual games and connection to live tables