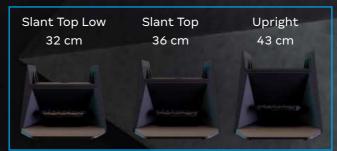

#### Let's dive into our MODULAR EXPERIENCE:

- Modular Marvel: The MOD EX boasts a modular housing system, comprising a sturdy base, sleek body, and vibrant screens.
- 2 Choose Your View: With an array of monitor variants, you can pick the perfect display that suits your players. Crystal-clear visuals and immersive gaming are certain.
- 3 Control in Your Hands: Opt for traditional mechanical buttons or a cutting-edge video panel it's your call.
- Heightened Excitement: Versatility is key. With bases available in different heights, the MOD EX seamlessly transitions from Slant Top to Upright.

#### Measurements:

Base measurements