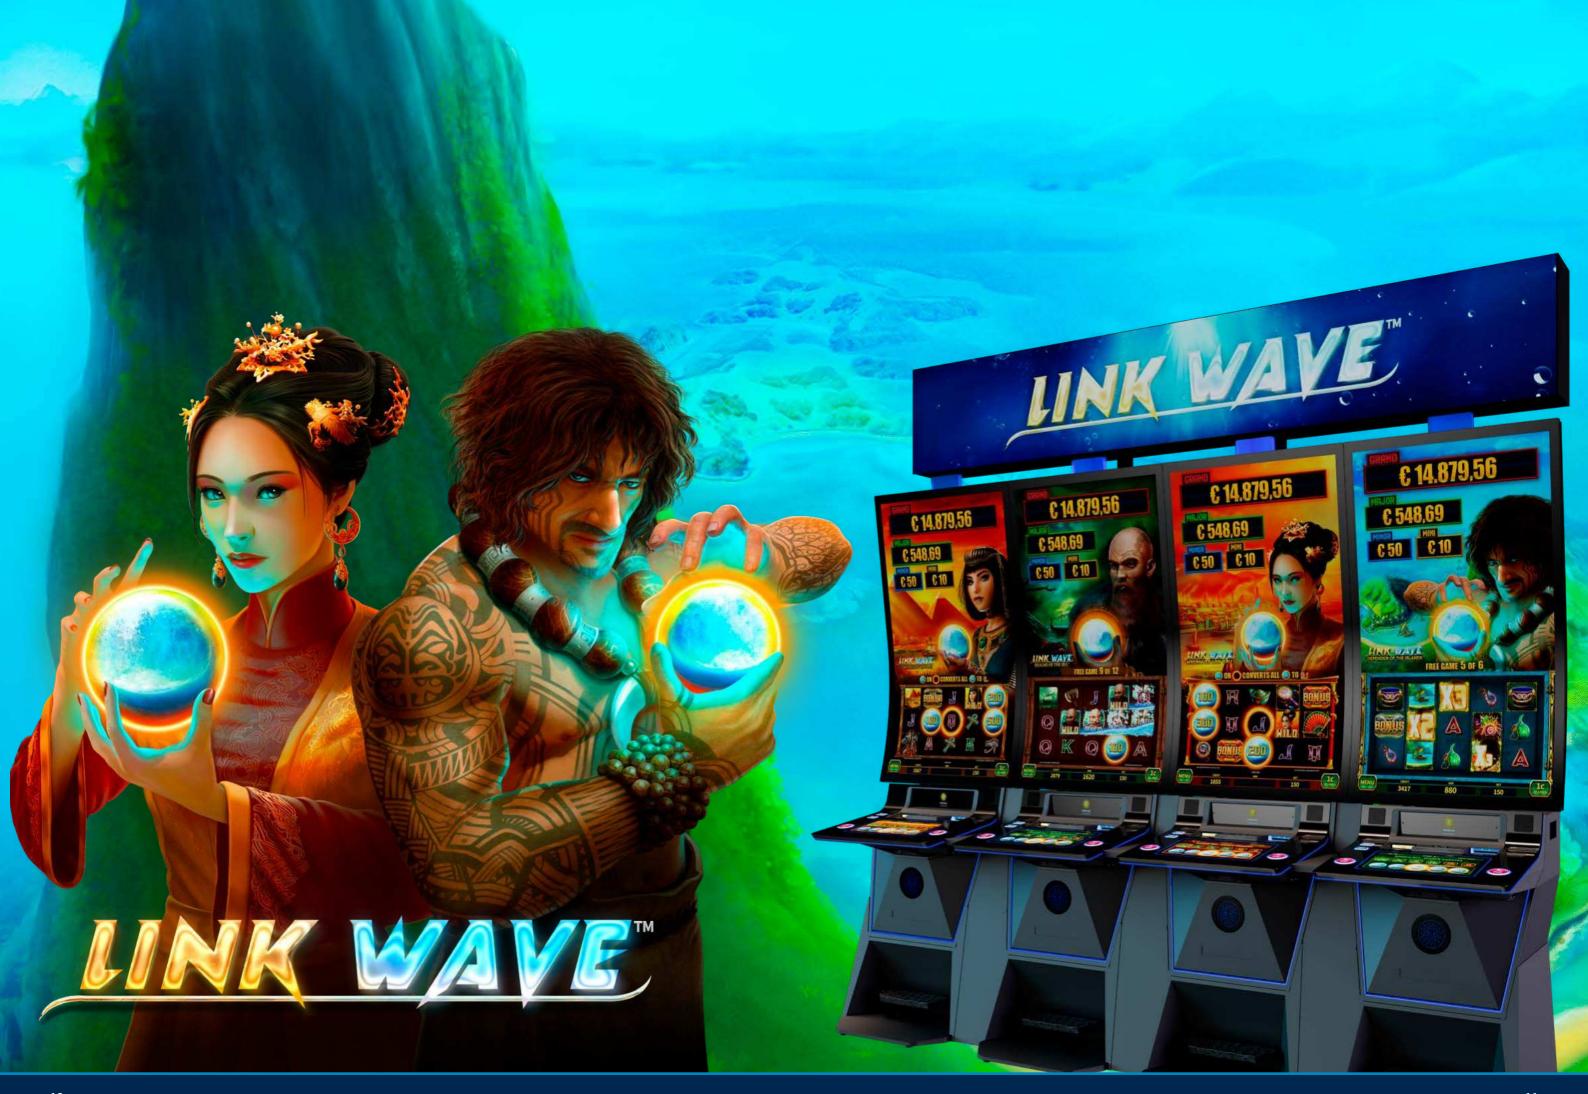

## **Quick Facts**

MERKUR GAMING is proud to present a new state-of-the-art 4-Level Jackpot System offering world-class playability, entertainment and Features. With beautifully detailed and rich graphics, diverse and thrilling themes and brand-new math concepts based on global research, LINK WAVE is a breath of fresh air on any casino floor.

The amazing Wave Respin Feature and additional Wave Boost Bet offer players exciting ways to win Jackpots and earn rich rewards.

The game also offers a fascinating Perceived Persistence mechanic, for even more frequent Wave Respin Feature triggers.

Each game also offers a unique Free Games experience, rewarding players with big wins and intense entertainment.

Get ready and start riding the LINK WAVE!