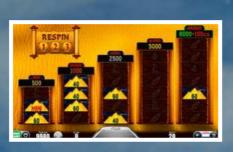

#### Action until the last spin

The FIVE respin feature whisks you away to faraway and mysterious Egypt. In the shadow of the great and ancient pyramids, you can take your chance at exciting cash games with fantastic wins.

#### Triggering the respin mode

In respin mode, all positions where no pyramid has landed are started. If no new pyramid is landed, you have two more respins left. Landing one or more new pyramids awards three more respins, and so on until no more pyramids are landed.

The feature ends when you have used up all your respins or filled all five cashpot towers. If you have completely filled one or more towers, the tower winnings are added to the individual wins of the pyramids. The individual amounts of the pyramids in the towers are always aggregated at the end of the feature. However, if a tower is completely filled, the corresponding Jackpot is additionally paid out.