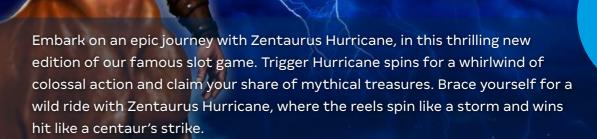

#### Base Game

Get swept up in the thrill of Zentaurus Hurricane, where the high volatility spins hit hard with 20 win lines – every storm could bring a payout burst! Can you tame the storm and enter the sought-after Super Spins Feature? Resisting the hurricane as long as possible pays off when entering the Hurricane Feature.

#### Free Games & Hurricane Feature

Unlock Free Games with three Coin symbols and watch as your adventure expands! Zentaurus rides to your aid, multiplying wins by up to x16 in both Free and Base Games when he joins a winning combo.