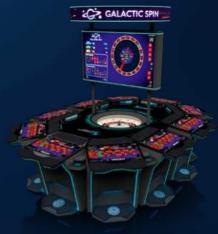

#### **ROULETTE - THE ULTIMATE QUEEN OF CASINO GAMING**

Spectra Electronic Roulette comes as Automated, Virtual/Video or Live and with different available game features.

Enhanced gaming experience with the wheel design in a super durable light grey composite material version with integrated LED lighting.

Increase the visibility and attractiveness of the game by showing hotspot numbers, jackpot amount, and jackpot winning animation on a topper and a LED sign on top of the Electronic Roulette.

#### **FEATURES**

- · User-friendly interfaces with intuitive touchscreen controls
- · Outstanding visibility of the roulette wheel made of super durable composite material with integrated LED lighting
- · Superior seating comfort for an enjoyable gaming experience
- · Built-in LED lighting shapes the wheel and the playing stations and follows the flow of the game
- Bill validator and ticket printer are visible and comfortably accessible
- · Handy surfaces for snacks and drinks
- · Wireless and USB chargers for mobile phones
- · Elegant double-sided topper with a circular animated LED sign that can attract players from across the casino

#### **AVAILABLE GAME FEATURES**

- · ROULETTE: Galactic Spin, Lucky number Jackpot, Hotspot Roulette, Remote Gaming Connection, Tournament mode
- · OPTIONS: Virtual games and connection to live tables

#### CUSTOMIZATION

- · Opt for a design combination that fits your casino best
- · A variety of finishes and upholstery options are available

#### **MORE OPTIONS**

5 PLAY STATIONS

6 PLAY STATIONS

10 PLAY STATIONS

67