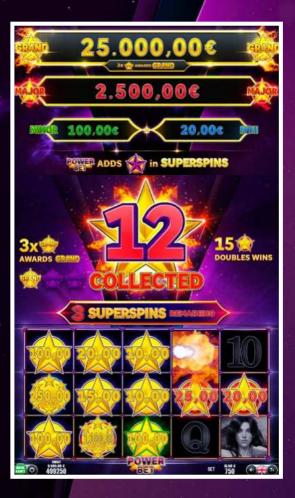

# MYSTIC LINK

MERKUR GAMING raises the bar even higher with MYSTIC LINK, an innovative and exciting 4-Level Jackpot System with a player selectable multi-denomination. Having the players preferences in mind, MYSTIC LINK addresses a wide target audience with 6 outstanding games, Power Bet and a Super Spins Feature.

#### **Mystic Link Features:**

- 4-Level Jackpot System with 2 linked Progressives and 2 Bonus prizes
- Player selectable multi denomination
- 6 different games
- Power Bet
- Super Spins Hold & Spin Feature
- Supports Video Button Panel

- Increase your chances to enter the Super Spins with MYSTIC LINK Power Bet
- The Power Bet increases your bet by only 50% but doubles your chances of triggering Super Spin