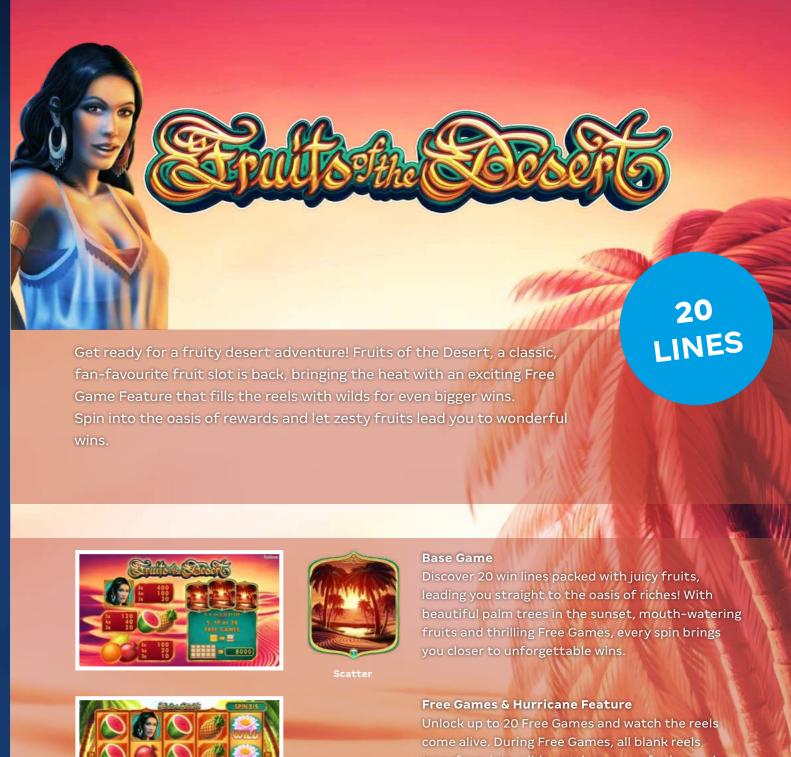

Unlock up to 20 Free Games and watch the reels come alive. During Free Games, all blank reels transform into wilds, setting you up for huge wins. Spin and let the Wilds work their magic during the Free Games.