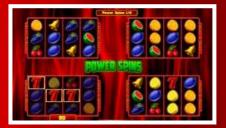

#### POWER SPINS

Quadruple the gaming fun with Power Spins!

When wins are bigger or equal to x4 total bet,

Power Spins can be selected. Achieved wins during

Power Spins can be reused for a new Power Spins

series. Experience the quadrupled excitement and
joy of Power Spins now!

Wild

Scatter

**POWER SPINS** 

**Expanding Wild and Scatters** 

Quadruple the gaming fun with Power Spins!
When wins are bigger or equal to x4 total bet, Power
Spins can be selected. Achieved wins during Power
Spins can be reused for a new Power Spins series.
Experience the quadrupled excitement and joy of
Power Spins now!