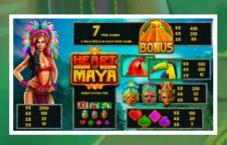

Embark on an exciting journey into the breathtaking Mayan Empire. Discover the mysterious and exciting culture, as well as a nature that is second to none. Go on a quest to the temple to reach treasures of incredible value, the Bonus symbols will guide you there. Are you ready for an exciting discovery? Come on and let's go!

# 40

Pyramid

#### **Base Game**

Pyramid is scattered and pays in any position on-screen. Heart of Maya symbol is Wild and substitutes for all other symbols, except Scatter. Wild appears only on reels 2, 3 and 4. Stacked Wilds appear during Base and Free Games, to enhance the chances for attractive winning combinations.

#### Free Game Feature

Three or more pyramids award seven of the desired Free Games. Also, during Free Games, 2 stacked Wild reels appear on random reels, to heat up the gaming experience. Furthermore, Free Games can also be